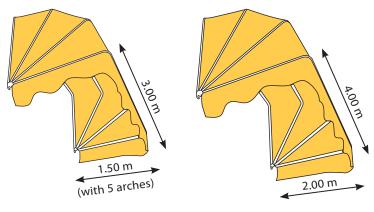

# **CORBEILLE AWNINGS**



## What is an awning made of?

### Description

This awning is of the decorative canopy type, easy to install and very popular for decorating storefronts, hotels, classic buildings, etc.

This solar protection system comes in two models: Practic and Stan dard, the latter of which allows for an infinite variety of forms, angles of curvature and colours.

#### Ideal for installation

- On windows
- On doors

#### **Dimensions**

Practic

Standard



## Mounting

Wall

#### Operation

Manual Motorised





#### **Finishes**

- Lacquer in accordance with QUALICOAT standards
- Steel screws and bolts





#### **Features:**

- Very decorative and attractive
- Adapts easily to any setting since there are multiple possibilities for combining shapes and colours.
- · Effectively stands up to inclement weather
- Easy to retract.