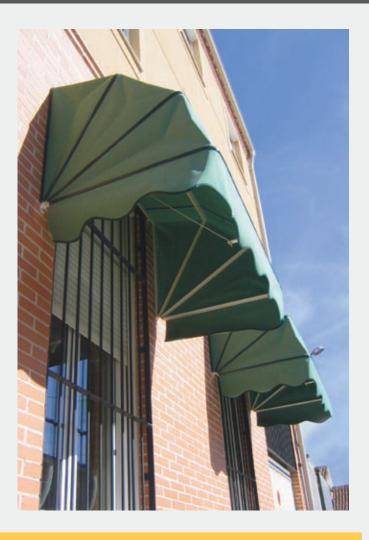

### Description

This awning is of the decorative canopy type, easy to install and very popular for decorating storefronts, hotels, classic buildings, etc.

This solar protection system comes in two models: Practic and Stan dard, the latter of which allows for an infinite variety of forms, angles of curvature and colours.